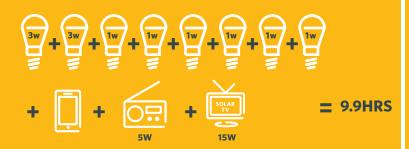

## **DC System**

**Power Output Warranty:** 

| <b>Maximum Output Power</b>        | 40 W     |
|------------------------------------|----------|
| <b>Dedicated Solar Panel</b>       | 50Wp     |
| BATTERY:                           |          |
| Battery Size                       | 40Ah     |
| Maximum Energy                     | 336Wh    |
| Charging time<br>(dedicated panel) | 6.7h     |
| DEVICES IN KIT:                    |          |
| Bulbs 1W / 120 Lumen               | 6        |
| Bulbs 3W / 250 Lumen               | 2        |
| Mobile Phone Charger               | 1        |
| DESIGNED TO<br>SUPPORT UP TO:      |          |
| LED lamps (1W each)                | 6        |
| LED lamps (3W each)                | 2        |
| Mobile Phone Charger               | 1        |
| DC Radio                           | 1        |
| Solar TV                           | 1        |
| WARRANTY                           |          |
| System Warranty                    | 2 years  |
| Panel Warranty                     | 10 years |