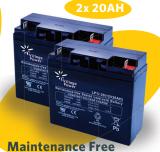

## **DC System**

**Power Output Warranty:** 

| <b>Maximum Output Power</b>        | 40 W     |
|------------------------------------|----------|
| <b>Dedicated Solar Panel</b>       | 50Wp     |
| BATTERY:                           |          |
| Battery Size                       | 40Ah     |
| Maximum Energy                     | 336Wh    |
| Charging time<br>(dedicated panel) | 6.7h     |
| DEVICES IN KIT:                    |          |
| Bulbs 1W / 120 Lumen               | 6        |
| Bulbs 3W / 250 Lumen               | 2        |
| Mobile Phone Charger               | 1        |
| DESIGNED TO<br>SUPPORT UP TO:      |          |
| LED lamps (1W each)                | 6        |
| LED lamps (3W each)                | 2        |
| Mobile Phone Charger               | 1        |
| DC Radio                           | 1        |
| Solar TV                           | 1        |
| WARRANTY                           |          |
| System Warranty                    | 2 years  |
| Panel Warranty                     | 10 years |