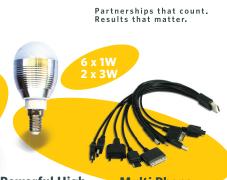

## **SOLAR HOME SYSTEM VP-4**

**Solar Charge Control** Unit - Robust Metal **Box. PCB and Sockets** 

**Deep Discharge Solar Battery** 

**Powerful High Lumen LED Solar Bulbs** 

**Multi Phone** Charger

## **DC System**

**Power Output Warranty:** 

| <b>Maximum Output Power</b>        | 40 W     |
|------------------------------------|----------|
| <b>Dedicated Solar Panel</b>       | 50Wp     |
| BATTERY:                           |          |
| Battery Size                       | 40Ah     |
| Maximum Energy                     | 336Wh    |
| Charging time<br>(dedicated panel) | 6.7h     |
| DEVICES IN KIT:                    |          |
| Bulbs 1W / 120 Lumen               | 6        |
| Bulbs 3W / 250 Lumen               | 2        |
| Mobile Phone Charger               | 1        |
| DESIGNED TO<br>SUPPORT UP TO:      |          |
| LED lamps (1W each)                | 6        |
| LED lamps (3W each)                | 2        |
| Mobile Phone Charger               | 1        |
| DC Radio                           | 1        |
| Solar TV                           | 1        |
| WARRANTY                           |          |
| System Warranty                    | 2 years  |
| Panel Warranty                     | 10 years |