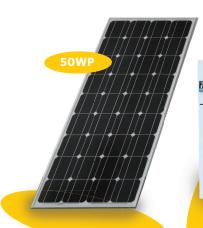

## **DC System**

**Power Output Warranty:** 

| <b>Maximum Output Power</b>        | 40 W     |
|------------------------------------|----------|
| <b>Dedicated Solar Panel</b>       | 50Wp     |
| BATTERY:                           |          |
| Battery Size                       | 40Ah     |
| Maximum Energy                     | 336Wh    |
| Charging time<br>(dedicated panel) | 6.7h     |
| DEVICES IN KIT:                    |          |
| Bulbs 1W / 120 Lumen               | 6        |
| Bulbs 3W / 250 Lumen               | 2        |
| Mobile Phone Charger               | 1        |
| DESIGNED TO<br>SUPPORT UP TO:      |          |
| LED lamps (1W each)                | 6        |
| LED lamps (3W each)                | 2        |
| Mobile Phone Charger               | 1        |
| DC Radio                           | 1        |
| Solar TV                           | 1        |
| WARRANTY                           |          |
| System Warranty                    | 2 years  |
| Panel Warranty                     | 10 years |